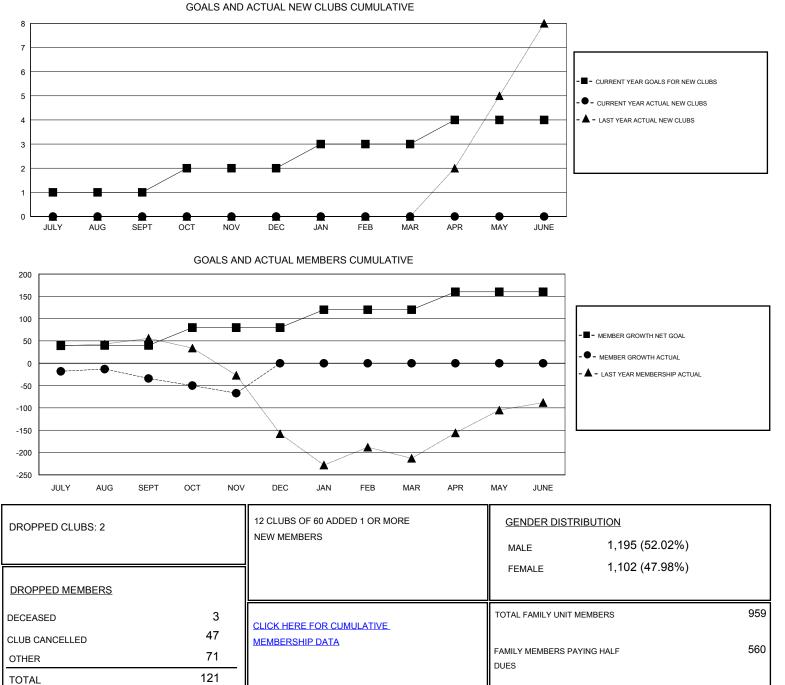

## District 301 E

Results as of: 11/30/2019

| GMT:                           | LOCATION PHILIPPINES |   |   |                                  |    |    | GMT CA |
|--------------------------------|----------------------|---|---|----------------------------------|----|----|--------|
| Clubs<br>RESULTS FOR 2019-2020 |                      |   |   | Members<br>RESULTS FOR 2019-2020 |    |    |        |
|                                |                      |   |   |                                  |    |    |        |
| IULY/AUG/SEPT                  | 1                    | 0 | 1 | JULY/AUG/SEPT                    | 40 | 46 | 73     |
| DCT/NOV/DEC                    | 1                    | 0 | 1 | OCT/NOV/DEC                      | 40 | 15 | 48     |
| AN/FEB/MAR                     | 1                    | 0 | 0 | JAN/FEB/MAR                      | 40 | 0  | 0      |
| APR/MAY/JUNE                   | 1                    | 0 | 0 | APR/MAY/JUNE                     | 40 | 0  | 0      |